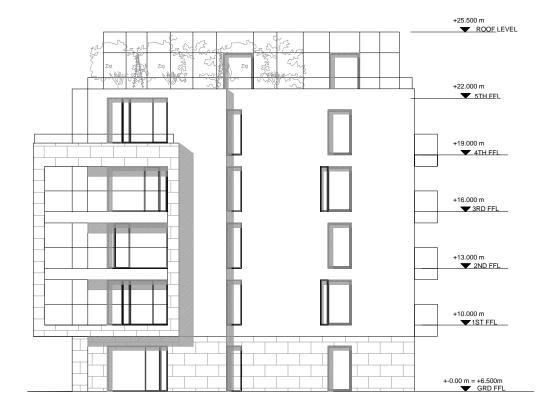

1 PROPOSED BLOCK 7 - SIDE ELEVATION

PROPOSED BLOCK 7 - SIDE ELEVATION
1:200

PROJECT CANAL BANKS AT PA HEALY ROAD/PARK ROAD, LIMERICK

CLIENT REVINGTON DEVELOPMENTS LTD rev.

TITLE PROPOSED BLOCK 7 - SIDE ELEVATIONS

SCALE: 1:200 @A3 DATE: SEPT 2019 DRWG. No. 1248-18-44 DRN. BY OLIVER CARTY

A4-45 LR CAMDEN ST DUBLIN 2

Tel 01 4763922 Fax 01 4780028 Email info@ocaarchitects.ie

Use figured dimensions only. This data is supplied electronically for convenience only. No liability is accepted for any inference taken or effect on any system, however caused.