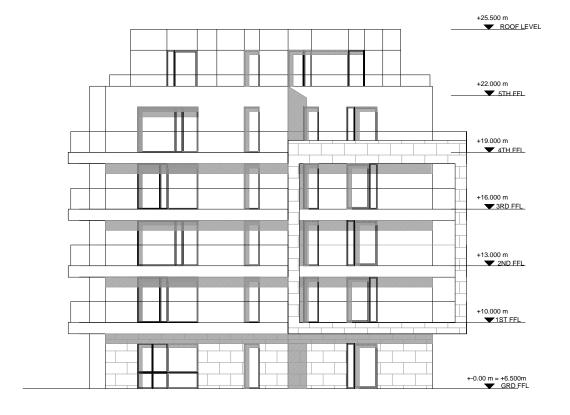

1 PROPOSED BLOCK 7 - SIDE ELEVATION

PROPOSED BLOCK 7 - SIDE ELEVATION
1:200

PROJECT CANAL BANKS AT PA HEALY ROAD/PARK ROAD, LIMERICK

CLIENT REVINGTON DEVELOPMENTS LTD rev.

TITLE PROPOSED BLOCK 7 - SIDE ELEVATIONS

SCALE: 1:200 @A3 DATE: SEPT 2019 DRWG. No. 1248-18-44 DRN. BY OLIVER CARTY

A4-45 LR CAMDEN ST DUBLIN 2

Tel 01 4763922 Fax 01 4780028 Email info@ocaarchitects.ie

Use figured dimensions only. This data is supplied electronically for convenience only. No liability is accepted for any inference taken or effect on any system, however caused.